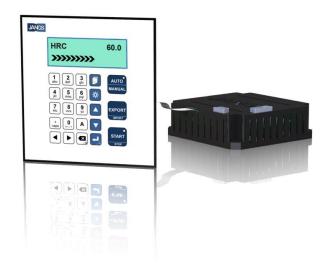

## **Key Features**

Highly tactile and more durable keypad. Hardness value is displayed on LCD display.

Calibration for digital dial to compensate for different leverages.

| <br>4 5 6<br>jai moo 6    |
|---------------------------|
| 7<br>stu 8<br>vwx 9<br>yz |
| Caps 0 A                  |

#### USB port for all types of data transfer

- Report export
- Reading export
- Certificate file export /import.

LCD display for better interface.

Result display with details of measurement. Conversion to other hardness numbers.

#### Two reports

- Statistical report with main data.
- All reading report.

Multifunctional keys with classy alphanumeric keyboard. More intuitive way to control system

## Application

Rockwell is a hardness measurement system which interacts with Rockwell hardness testing machine.

Rockwell converts indentation dimension in to Rockwell hardness number and display a result with image and details of measurement.

### **Specifications**

| Description   | Rockwell-K                                 |
|---------------|--------------------------------------------|
| Dimension     | 163 x 149 x 55                             |
| USB Port      | Version 2.0                                |
| Key pad       | Data entry : Alphanumeric<br>Display : LCD |
| Test          | Hardness testing (Rockwell)                |
| Power Input   | 230VAC, 0.5A                               |
| Signal Output | 24V                                        |
| Transformer   | Input 230V 0.5A                            |
| Output        | 28VAC (isolated)                           |
| Output        | 14VAC (isolated)                           |